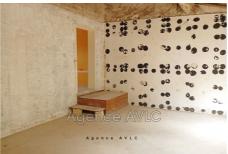

## **Appartement 270 Arles**

Pont de Crau district in Arles, discover this 84 m² T4 duplex apartment. Located on the 2nd floor of a charming building, this apartment has great potential thanks to its interior condition to be renovated. Facing west, it offers a city view for sunny days. The apartment has 3 bedrooms ideal for a family. It is delivered in its raw state with water and electricity meters. The common areas are renovated. It gives the possibility of adding a personal touch to the kitchen which is empty. In addition, the heating is individual and the hot water is provided by an individual installation. This T4, nestled in a picture que corner in the heart of Pont de Crau, could well be the