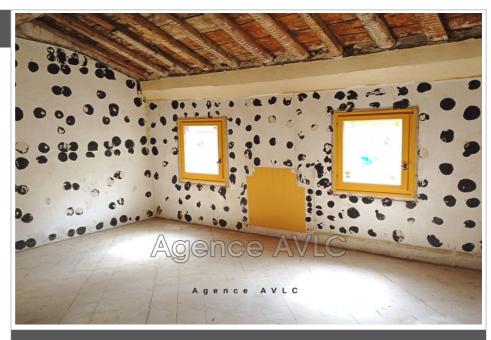

## **Appartement 270 Arles**

Pont de Crau district in Arles, discover this 84 m² T4 duplex apartment. Located on the 2nd floor of a charming building, this apartment has great potential thanks to its interior condition to be renovated. Facing west, it offers a city view for sunny days. The apartment has 3 bedrooms ideal for a family. It is delivered in its raw state with water and electricity meters. The common areas are renovated. It gives the possibility of adding a personal touch to the kitchen which is empty. In addition, the heating is individual and the hot water is provided by an individual installation. This T4, nestled in a picture que corner in the heart of Pont de Crau, could well be the