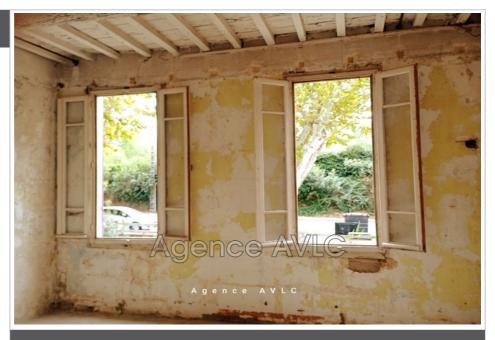

## 99 750 €

**Buying appartement** 

2 rooms

Surface: 45 m<sup>2</sup> **Exposition**: Ouest View: Citadine

Hot water: Individuelle Inner condition : A rénover

1 bedroom

## **Appartement 269 Arles**

Looking for an apartment to renovate in the Pont de Crau district? Come and discover this 2-room apartment with a surface area of 45 m<sup>2</sup>. Located on the 1st floor of a charming two-story building in the heart of the district, it benefits from a beautiful western exposure and a city view. The apartment is composed of an empty kitchen offering many possibilities for layout according to your desires, and a bedroom. It is equipped with individual heating and hot water, which will allow you to control your energy costs. This property is delivered in its raw state with water and electricity meters, ideal for those who wish to give free rein to their creativity to