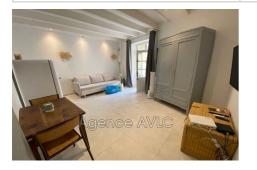

## **Appartement Arles**

Very nice modern studio, very pleasant, rented furnished in student rental lease for 9 months. It consists of a courtyard, a large living room with sofa bed, television, storage, a fully fitted and equipped kitchen area, a bathroom with toilet and walk-in shower. The street is very quiet. Rental from September to June. charges 20€ for water (electricity will be at your expense as well as the tom)