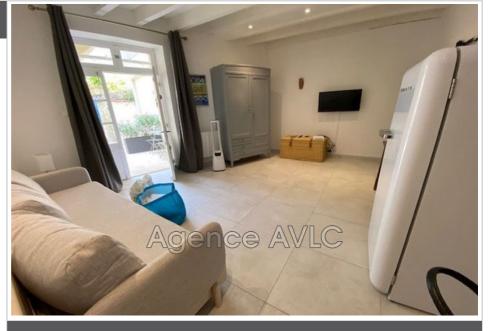

## **Appartement Arles**

Very nice modern studio, very pleasant, rented furnished in student rental lease for 9 months. It consists of a courtyard, a large living room with sofa bed, television, storage, a fully fitted and equipped kitchen area, a bathroom with toilet and walk-in shower. The street is very quiet. Rental from September to June. charges 20€ for water (electricity will be at your expense as well as the tom)