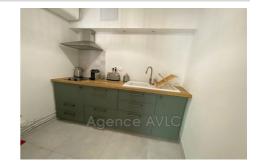

## **Appartement Arles**

Very nice modern studio, very pleasant, rented furnished in student rental lease for 9 months. It consists of a courtyard, a large living room with sofa bed, television, storage, a fully fitted and equipped kitchen area, a bathroom with toilet and walk-in shower. The street is very quiet. Rental from September to June. charges 20€ for water (electricity will be at your expense as well as the tom)