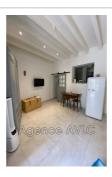

## **Appartement Arles**

Very nice modern studio, very pleasant, rented furnished in student rental lease for 9 months. It consists of a courtyard, a large living room with sofa bed, television, storage, a fully fitted and equipped kitchen area, a bathroom with toilet and walk-in shower. The street is very quiet. Rental from September to June. charges 20€ for water (electricity will be at your expense as well as the tom)