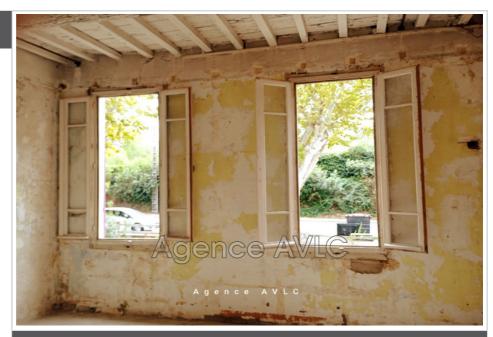

## **Apartment 269 Arles**

Looking for an apartment to renovate in the Pont de Crau district? Come and discover this 2-room apartment with a surface area of 45 m<sup>2</sup>. Located on the 1st floor of a charming two-story building in the heart of the district, it benefits from a beautiful western exposure and a city view. The apartment is composed of an empty kitchen offering many possibilities for layout according to your desires, and a bedroom. It is equipped with individual heating and hot water, which will allow you to control your energy costs. This property is delivered in its raw state with water and electricity meters, ideal for those who wish to give free rein to their creativity to create an interior in their image. Contact us for more information.